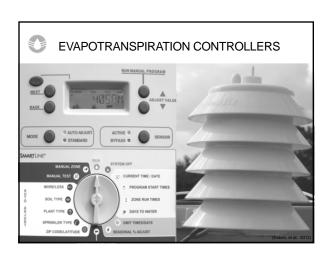

s Native Florida Soils • Low water holding capacity • 1 inch of rainfall or irrigation applied wets approximately 12 inches of sandy soil.

#### VISUAL IRRIGATION INDICATORS

When should water be applied?

#### Turfgrass

- The grass has a dull, bluish-gray color
- Foot tracks remain in the grass
- Leaf blades are folded in half

#### Landscape

- Soil samples from the root zone are dry and crumbly.
- Indicator landscape plants have wilting leaves.

Established drought-tolerant plants may require little or no irrigation.



#### WHEN CAN I WATER?

#### Scheduling Criteria

- Water source
- Location\* WMD, water purveyor
- House number
- Time of day
- Conservation Measures
- · Water morning hours.

\*Some areas of the state differ

### Statewide:



10 a.m. to 4 p.m.

# RAIN SENSORS









## OVER IRRIGATION

- Increased plant disease
- Higher population of plant pests
- Weak and shallow roots
- Nutrient leaching and/or runoff
- Wasted water









|    | REVIEW                                                                                |  |  |
|----|---------------------------------------------------------------------------------------|--|--|
| 1. | Explain how Florida laws regarding irrigation systems affect landscape professionals. |  |  |
| 2. | Describe the components of an irrigation system.                                      |  |  |
| 3. | Explain irrigation effects on fertilizing practices.                                  |  |  |
| 4. | Identify irrigation equipment maintenance needs.                                      |  |  |

5. Review irrigation BMPs t