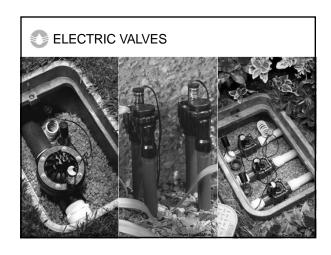

### NandScape Irrigation Law

Automatic systems:

- Must test for the correct operation of each inhibiting or interrupting device or switch on automatic operating systems.
- Must install new ones or repair the existing ones.
- Confirm proper operating condition.

#### LAW: FUNCTIONING RAIN SHUTOFF DEVICE

Rain Sensor Switches or other devices, regardless of the age of the system, are required by law to be maintained and operational.

| -  | _  |
|----|----|
| •  | •  |
| ٠. | ,  |
|    | ٦. |
| •  |    |