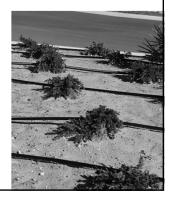

# MICROIRRIGATION EMITTERS

- Drip tubing
- Ideal when precision is desired or for narrow plantings
- Minimal lateral water movement
- Clogging or leaks may not be apparent
- Check filters if inadequate watering is suspected