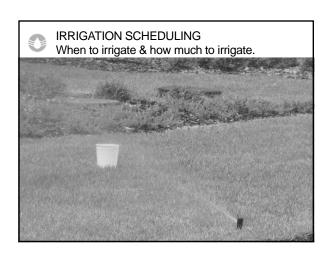

# IRRIGATION SCHEDULING

- Plant water requirements
- Root zone depth
- Recent rainfall
- Recent temperature extremes
- · Soil moisture