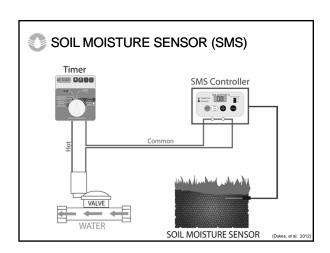

# IRRIGATION SCHEDULING

- Plant water requirements
- Root zone depth
- Recent rainfall
- Recent temperature extremes
- · Soil moisture