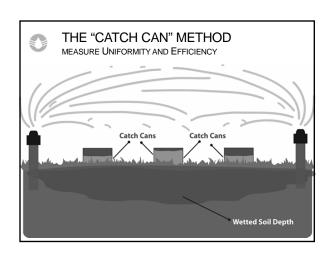

#### SYSTEM DESIGN IRRIGATION BMPS

- Design operating pressure must not exceed the source pressure.
- Use devices designed for optimum uniform coverage
- Should not irrigate nontargeted areas