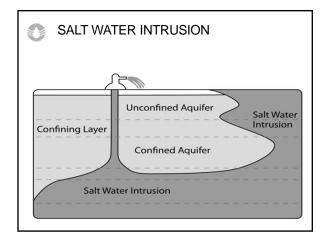

# WATER SUPPLY

- Potable water
- Groundwater
- · Reclaimed water
- Surface water