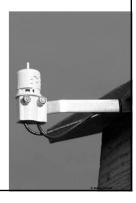

#### LAW: FUNCTIONING RAIN SHUTOFF DEVICE

Rain Sensor Switches or other devices, regardless of the age of the system, are required by law to be maintained and operational.

| -  | _  |
|----|----|
| •  | •  |
| ٠. | ,  |
|    | ٦. |
| •  |    |