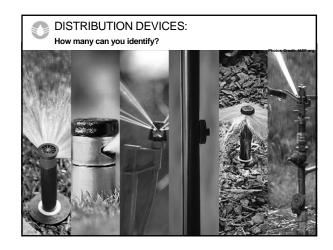

#### IRRIGATION SYSTEM

Main Components:

- 1. Water supply
- 2. Water conveyance
- 3. Distribution device