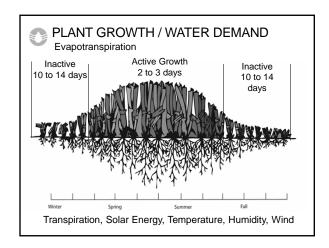

# IRRIGATION SCHEDULING

- Plant water requirements
- Root zone depth
- Recent rainfall
- Recent temperature extremes
- · Soil moisture

# PLANT WATER REQUIREMENTS Effective Rainfall • Total rainfall minus runoff, evaporation, and deep percolation • Contact with the plant roots Native Florida Soils • Low water holding capacity • 1 inch of rainfall or irrigation applied wets approximately 12 inches of sandy soil.