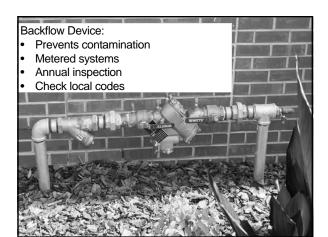

#### Purple pipes

"Do Not Drink This Water"

- Monitor nutrient content
- Avoid over-irrigation
- Monitor salinity
- Maintain filtration
- Cross-connections and backflow devices