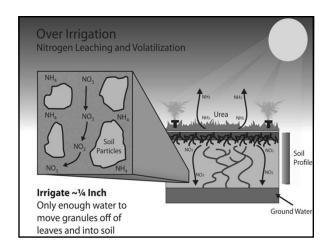

## OVER IRRIGATION

- Increased plant disease
- Higher population of plant pests
- Weak and shallow roots
- Nutrient leaching and/or runoff
- Wasted water

|    | REVIEW                                                                                |  |  |
|----|---------------------------------------------------------------------------------------|--|--|
| 1. | Explain how Florida laws regarding irrigation systems affect landscape professionals. |  |  |
| 2. | Describe the components of an irrigation system.                                      |  |  |
| 3. | Explain irrigation effects on fertilizing practices.                                  |  |  |
| 4. | Identify irrigation equipment maintenance needs.                                      |  |  |